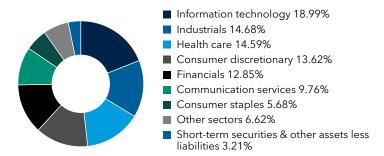

ou can also request this information by contacting us at (800) 421-4225.

What were the fund costs for the last six months? (based on a hypothetical \$10,000 investment)

| Share class | Costs of a \$10,000 investment | Costs paid as a percentage of a \$10,000 investment |
|-------------|--------------------------------|-----------------------------------------------------|
| Class R-6   | \$20                           | 0.41%*                                              |

<sup>\*</sup>Annualized.

### **Key fund statistics**

| Fund net assets (in millions)      | \$137,467 |
|------------------------------------|-----------|
| Total number of portfolio holdings | 279       |
| Portfolio turnover rate            | 13%       |

#### Portfolio holdings by sector (percent of net assets)



## Availability of additional information



Scan the QR code to view additional information about the fund, including its prospectus, financial information, holdings and information on proxy voting. Or refer to the web address included at the beginning of this report.

# Important information

To reduce fund expenses, only one copy of most shareholder documents will be mailed to shareholders with multiple accounts at the same address (householding). If you would prefer that your documents not be householded, please contact Capital Group at (800) 421-4225, or contact your financial intermediary. Your instructions will typically be effective within 30 days of receipt by Capital Group or your financial intermediary.