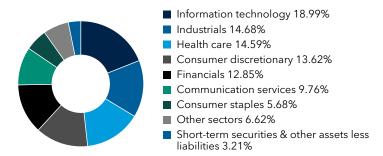

ou can also request this information by contacting us at (800) 421-4225.

What were the fund costs for the last six months? (based on a hypothetical \$10,000 investment)

| Share class | Costs of a \$10,000 investment | Costs paid as a percentage of a \$10,000 investment |
|-------------|--------------------------------|-----------------------------------------------------|
| Class R-2   | \$74                           | 1.50%*                                              |

<sup>\*</sup>Annualized.

### **Key fund statistics**

| Fund net assets (in millions)      | \$137,467 |
|------------------------------------|-----------|
| Total number of portfolio holdings | 279       |
| Portfolio turnover rate            | 13%       |

#### Portfolio holdings by sector (percent of net assets)



## Availability of additional information



Scan the QR code to view additional information about the fund, including its prospectus, financial information, holdings and information on proxy voting. Or refer to the web address included at the beginning of this report.

# Important information

To reduce fund expenses, only one copy of most shareholder documents will be mailed to shareholders with multiple accounts at the same address (householding). If you would prefer that your documents not be householded, please contact Capital Group at (800) 421-4225, or contact your financial intermediary. Your instructions will typically be effective within 30 days of receipt by Capital Group or your financial intermediary.