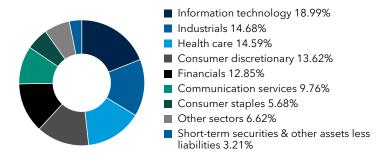

nformation by contacting us at (800) 421-4225.

What were the fund costs for the last six months? (based on a hypothetical \$10,000 investment)

| Share class | Costs of a \$10,000 investment | Costs paid as a percentage of a \$10,000 investment |
|-------------|--------------------------------|-----------------------------------------------------|
| Class R-5E  | \$28                           | 0.56%*                                              |

<sup>\*</sup>Annualized.

## **Key fund statistics**

| Fund net assets (in millions)      | \$137,467<br>279 |
|------------------------------------|------------------|
| Total number of portfolio holdings |                  |
| Portfolio turnover rate            | 13%              |

### Portfolio holdings by sector (percent of net assets)



# Availability of additional information



Scan the QR code to view additional information about the fund, including its prospectus, financial information, holdings and information on proxy voting. Or refer to the web address included at the beginning of this report.

#### Important information

To reduce fund expenses, only one copy of most shareholder documents will be mailed to shareholders with multiple accounts at the same address (householding). If you would prefer that your documents not be householded, please contact Capital Group at (800) 421-4225, or contact your financial intermediary. Your instructions will typically be effective within 30 days of receipt by Capital Group or your financial intermediary.