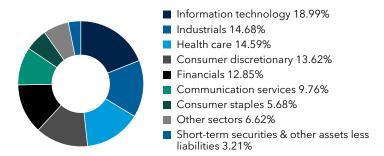

ou can also request this information by contacting us at (800) 421-4225.

What were the fund costs for the last six months? (based on a hypothetical \$10,000 investment)

| Share class | Costs of a \$10,000 investment | Costs paid as a percentage of a \$10,000 investment |
|-------------|--------------------------------|-----------------------------------------------------|
| Class F-2   | \$25                           | 0.51%*                                              |

<sup>\*</sup>Annualized.

### **Key fund statistics**

| Fund net assets (in millions)      | \$137,467 |
|------------------------------------|-----------|
| Total number of portfolio holdings | 279       |
| Portfolio turnover rate            | 13%       |

#### Portfolio holdings by sector (percent of net assets)



## Availability of additional information



Scan the QR code to view additional information about the fund, including its prospectus, financial information, holdings and information on proxy voting. Or refer to the web address included at the beginning of this report.

# Important information

To reduce fund expenses, only one copy of most shareholder documents will be mailed to shareholders with multiple accounts at the same address (householding). If you would prefer that your documents not be householded, please contact Capital Group at (800) 421-4225, or contact your financial intermediary. Your instructions will typically be effective within 30 days of receipt by Capital Group or your financial intermediary.