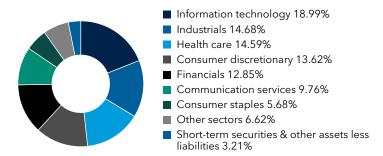

ou can also request this information by contacting us at (800) 421-4225.

What were the fund costs for the last six months? (based on a hypothetical \$10,000 investment)

| Share class | Costs of a \$10,000 investment | Costs paid as a percentage of a \$10,000 investment |
|-------------|--------------------------------|-----------------------------------------------------|
| Class R-4   | \$37                           | 0.76%*                                              |

<sup>\*</sup>Annualized.

### **Key fund statistics**

| Fund net assets (in millions)      | \$137,467 |
|------------------------------------|-----------|
| Total number of portfolio holdings | 279       |
| Portfolio turnover rate            | 13%       |

#### Portfolio holdings by sector (percent of net assets)



## Availability of additional information



Scan the QR code to view additional information about the fund, including its prospectus, financial information, holdings and information on proxy voting. Or refer to the web address included at the beginning of this report.

## Important information

To reduce fund expenses, only one copy of most shareholder documents will be mailed to shareholders with multiple accounts at the same address (householding). If you would prefer that your documents not be householded, please contact Capital Group at (800) 421-4225, or contact your financial intermediary. Your instructions will typically be effective within 30 days of receipt by Capital Group or your financial intermediary.