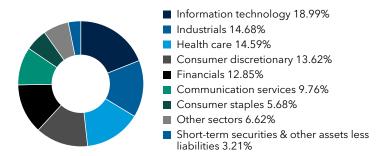

ou can also request this information by contacting us at (800) 421-4225.

What were the fund costs for the last six months? (based on a hypothetical \$10,000 investment)

| Share class | Costs of a \$10,000 investment | Costs paid as a percentage of a \$10,000 investment |
|-------------|--------------------------------|-----------------------------------------------------|
| Class A     | \$35                           | 0.72%*                                              |

<sup>\*</sup>Annualized.

### **Key fund statistics**

| Fund net assets (in millions)      | \$137,467 |
|------------------------------------|-----------|
| Total number of portfolio holdings | 279       |
| Portfolio turnover rate            | 13%       |

#### Portfolio holdings by sector (percent of net assets)



## Availability of additional information



Scan the QR code to view additional information about the fund, including its prospectus, financial information, holdings and information on proxy voting. Or refer to the web address included at the beginning of this report.

# Important information

To reduce fund expenses, only one copy of most shareholder documents will be mailed to shareholders with multiple accounts at the same address (householding). If you would prefer that your documents not be householded, please contact Capital Group at (800) 421-4225, or contact your financial intermediary. Your instructions will typically be effective within 30 days of receipt by Capital Group or your financial intermediary.