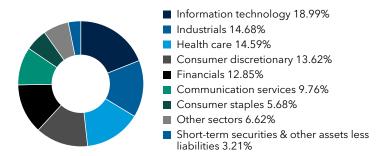

ou can also request this information by contacting us at (800) 421-4225.

What were the fund costs for the last six months? (based on a hypothetical \$10,000 investment)

| Share class | Costs of a \$10,000 investment | Costs paid as a percentage of a \$10,000 investment |
|-------------|--------------------------------|-----------------------------------------------------|
| Class 529-A | \$37                           | 0.75%*                                              |

<sup>\*</sup>Annualized.

### **Key fund statistics**

| Fund net assets (in millions)      | \$137,467 |
|------------------------------------|-----------|
| Total number of portfolio holdings | 279       |
| Portfolio turnover rate            | 13%       |

#### Portfolio holdings by sector (percent of net assets)



## Availability of additional information



Scan the QR code to view additional information about the fund, including its prospectus, financial information, holdings and information on proxy voting. Or refer to the web address included at the beginning of this report.

# Important information

To reduce fund expenses, only one copy of most shareholder documents will be mailed to shareholders with multiple accounts at the same address (householding). If you would prefer that your documents not be householded, please contact Capital Group at (800) 421-4225, or contact your financial intermediary. Your instructions will typically be effective within 30 days of receipt by Capital Group or your financial intermediary.