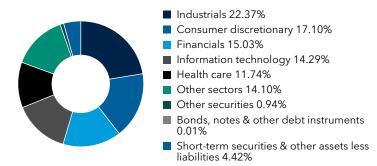

/u>. You can also request this information by contacting us at (800) 421-4225.

What were the fund costs for the last six months? (based on a hypothetical \$10,000 investment)

| Share class | Costs of a \$10,000 investment | Costs paid as a percentage of a \$10,000 investment |
|-------------|--------------------------------|-----------------------------------------------------|
| Class R-1   | \$83                           | 1.75%*                                              |

<sup>\*</sup>Annualized.

## **Key fund statistics**

| Fund net assets (in millions)      | \$68,659 |
|------------------------------------|----------|
| Total number of portfolio holdings | 867      |
| Portfolio turnover rate            | 21%      |

### Portfolio holdings by sector (percent of net assets)



### Availability of additional information



Scan the QR code to view additional information about the fund, including its prospectus, financial information, holdings and information on proxy voting. Or refer to the web address included at the beginning of this report.

#### Important information

To reduce fund expenses, only one copy of most shareholder documents will be mailed to shareholders with multiple accounts at the same address (householding). If you would prefer that your documents not be householded, please contact Capital Group at (800) 421-4225, or contact your financial intermediary. Your instructions will typically be effective within 30 days of receipt by Capital Group or your financial intermediary.