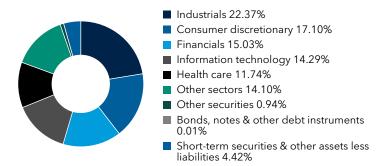

>. You can also request this information by contacting us at (800) 421-4225.

What were the fund costs for the last six months? (based on a hypothetical \$10,000 investment)

| Share class | Costs of a \$10,000 investment | Costs paid as a percentage of a \$10,000 investment |
|-------------|--------------------------------|-----------------------------------------------------|
| Class R-5E  | \$38                           | 0.80%*                                              |

<sup>\*</sup>Annualized.

### **Key fund statistics**

| Fund net assets (in millions)      | \$68,659 |
|------------------------------------|----------|
| Total number of portfolio holdings | 867      |
| Portfolio turnover rate            | 21%      |

#### Portfolio holdings by sector (percent of net assets)



## Availability of additional information



Scan the QR code to view additional information about the fund, including its prospectus, financial information, holdings and information on proxy voting. Or refer to the web address included at the beginning of this report.

#### Important information

To reduce fund expenses, only one copy of most shareholder documents will be mailed to shareholders with multiple accounts at the same address (householding). If you would prefer that your documents not be householded, please contact Capital Group at (800) 421-4225, or contact your financial intermediary. Your instructions will typically be effective within 30 days of receipt by Capital Group or your financial intermediary.