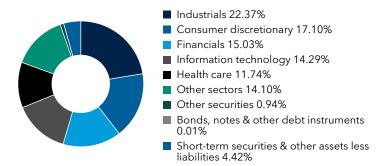

>. You can also request this information by contacting us at (800) 421-4225.

What were the fund costs for the last six months? (based on a hypothetical \$10,000 investment)

| Share class | Costs of a \$10,000 investment | Costs paid as a percentage of a \$10,000 investment |
|-------------|--------------------------------|-----------------------------------------------------|
| Class C     | \$83                           | 1.77%*                                              |

<sup>\*</sup>Annualized.

### **Key fund statistics**

| Fund net assets (in millions)      | \$68,659 |
|------------------------------------|----------|
| Total number of portfolio holdings | 867      |
| Portfolio turnover rate            | 21%      |

#### Portfolio holdings by sector (percent of net assets)



## Availability of additional information



Scan the QR code to view additional information about the fund, including its prospectus, financial information, holdings and information on proxy voting. Or refer to the web address included at the beginning of this report.

#### Important information

To reduce fund expenses, only one copy of most shareholder documents will be mailed to shareholders with multiple accounts at the same address (householding). If you would prefer that your documents not be householded, please contact Capital Group at (800) 421-4225, or contact your financial intermediary. Your instructions will typically be effective within 30 days of receipt by Capital Group or your financial intermediary.