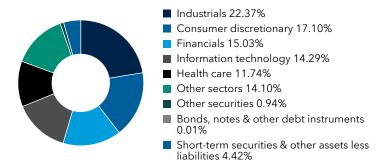

>. You can also request this information by contacting us at (800) 421-4225.

What were the fund costs for the last six months? (based on a hypothetical \$10,000 investment)

| Share class | Costs of a \$10,000 investment | Costs paid as a percentage of a \$10,000 investment |
|-------------|--------------------------------|-----------------------------------------------------|
| Class A     | \$49                           | 1.03%*                                              |

<sup>\*</sup>Annualized.

### **Key fund statistics**

| Fund net assets (in millions)      | \$68,659 |
|------------------------------------|----------|
| Total number of portfolio holdings | 867      |
| Portfolio turnover rate            | 21%      |

#### Portfolio holdings by sector (percent of net assets)



## Availability of additional information



Scan the QR code to view additional information about the fund, including its prospectus, financial information, holdings and information on proxy voting. Or refer to the web address included at the beginning of this report.

#### Important information

To reduce fund expenses, only one copy of most shareholder documents will be mailed to shareholders with multiple accounts at the same address (householding). If you would prefer that your documents not be householded, please contact Capital Group at (800) 421-4225, or contact your financial intermediary. Your instructions will typically be effective within 30 days of receipt by Capital Group or your financial intermediary.