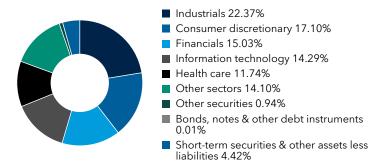

/u>. You can also request this information by contacting us at (800) 421-4225.

What were the fund costs for the last six months? (based on a hypothetical \$10,000 investment)

| Share class | Costs of a \$10,000 investment | Costs paid as a percentage of a \$10,000 investment |
|-------------|--------------------------------|-----------------------------------------------------|
| Class R-6   | \$31                           | 0.65%*                                              |

<sup>\*</sup>Annualized.

## **Key fund statistics**

| Fund net assets (in millions)      | \$68,659 |
|------------------------------------|----------|
| Total number of portfolio holdings | 867      |
| Portfolio turnover rate            | 21%      |

### Portfolio holdings by sector (percent of net assets)



### Availability of additional information



Scan the QR code to view additional information about the fund, including its prospectus, financial information, holdings and information on proxy voting. Or refer to the web address included at the beginning of this report.

#### Important information

To reduce fund expenses, only one copy of most shareholder documents will be mailed to shareholders with multiple accounts at the same address (householding). If you would prefer that your documents not be householded, please contact Capital Group at (800) 421-4225, or contact your financial intermediary. Your instructions will typically be effective within 30 days of receipt by Capital Group or your financial intermediary.