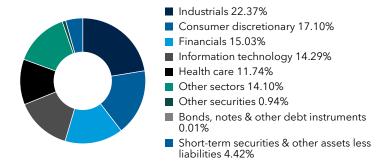

/u>. You can also request this information by contacting us at (800) 421-4225.

What were the fund costs for the last six months? (based on a hypothetical \$10,000 investment)

| Share class | Costs of a \$10,000 investment | Costs paid as a percentage of a \$10,000 investment |
|-------------|--------------------------------|-----------------------------------------------------|
| Class R-4   | \$47                           | 1.00%*                                              |

<sup>\*</sup>Annualized.

## **Key fund statistics**

| Fund net assets (in millions)      | \$68,659 |
|------------------------------------|----------|
| Total number of portfolio holdings | 867      |
| Portfolio turnover rate            | 21%      |

### Portfolio holdings by sector (percent of net assets)



### Availability of additional information



Scan the QR code to view additional information about the fund, including its prospectus, financial information, holdings and information on proxy voting. Or refer to the web address included at the beginning of this report.

#### Important information

To reduce fund expenses, only one copy of most shareholder documents will be mailed to shareholders with multiple accounts at the same address (householding). If you would prefer that your documents not be householded, please contact Capital Group at (800) 421-4225, or contact your financial intermediary. Your instructions will typically be effective within 30 days of receipt by Capital Group or your financial intermediary.