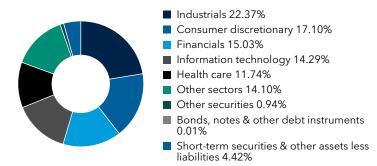

>. You can also request this information by contacting us at (800) 421-4225.

What were the fund costs for the last six months? (based on a hypothetical \$10,000 investment)

| Share class | Costs of a \$10,000 investment | Costs paid as a percentage of a \$10,000 investment |
|-------------|--------------------------------|-----------------------------------------------------|
| Class R-2   | \$83                           | 1.75%*                                              |

<sup>\*</sup>Annualized.

#### **Key fund statistics**

| Fund net assets (in millions)      | \$68,659 |
|------------------------------------|----------|
| Total number of portfolio holdings | 867      |
| Portfolio turnover rate            | 21%      |

### Portfolio holdings by sector (percent of net assets)



## Availability of additional information



Scan the QR code to view additional information about the fund, including its prospectus, financial information, holdings and information on proxy voting. Or refer to the web address included at the beginning of this report.

#### Important information

To reduce fund expenses, only one copy of most shareholder documents will be mailed to shareholders with multiple accounts at the same address (householding). If you would prefer that your documents not be householded, please contact Capital Group at (800) 421-4225, or contact your financial intermediary. Your instructions will typically be effective within 30 days of receipt by Capital Group or your financial intermediary.