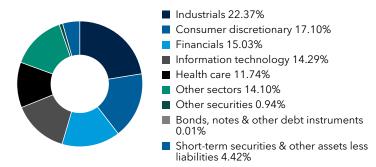

/u>. You can also request this information by contacting us at (800) 421-4225.

What were the fund costs for the last six months? (based on a hypothetical \$10,000 investment)

| Share class | Costs of a \$10,000 investment | Costs paid as a percentage of a \$10,000 investment |
|-------------|--------------------------------|-----------------------------------------------------|
| Class F-2   | \$36                           | 0.76%*                                              |

<sup>\*</sup>Annualized.

### **Key fund statistics**

| Fund net assets (in millions)      | \$68,659 |
|------------------------------------|----------|
| Total number of portfolio holdings | 867      |
| Portfolio turnover rate            | 21%      |

## Portfolio holdings by sector (percent of net assets)



#### Availability of additional information



Scan the QR code to view additional information about the fund, including its prospectus, financial information, holdings and information on proxy voting. Or refer to the web address included at the beginning of this report.

#### Important information

To reduce fund expenses, only one copy of most shareholder documents will be mailed to shareholders with multiple accounts at the same address (householding). If you would prefer that your documents not be householded, please contact Capital Group at (800) 421-4225, or contact your financial intermediary. Your instructions will typically be effective within 30 days of receipt by Capital Group or your financial intermediary.