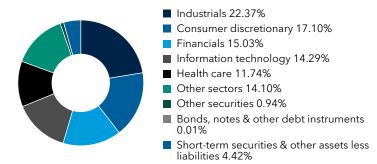

/u>. You can also request this information by contacting us at (800) 421-4225.

What were the fund costs for the last six months? (based on a hypothetical \$10,000 investment)

| Share class | Costs of a \$10,000 investment | Costs paid as a percentage of a \$10,000 investment |
|-------------|--------------------------------|-----------------------------------------------------|
| Class 529-E | \$59                           | 1.25%*                                              |

<sup>\*</sup>Annualized.

## **Key fund statistics**

| Fund net assets (in millions)      | \$68,659 |
|------------------------------------|----------|
| Total number of portfolio holdings | 867      |
| Portfolio turnover rate            | 21%      |

### Portfolio holdings by sector (percent of net assets)



### Availability of additional information



Scan the QR code to view additional information about the fund, including its prospectus, financial information, holdings and information on proxy voting. Or refer to the web address included at the beginning of this report.

#### Important information

To reduce fund expenses, only one copy of most shareholder documents will be mailed to shareholders with multiple accounts at the same address (householding). If you would prefer that your documents not be householded, please contact Capital Group at (800) 421-4225, or contact your financial intermediary. Your instructions will typically be effective within 30 days of receipt by Capital Group or your financial intermediary.