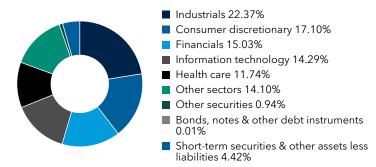

/u>. You can also request this information by contacting us at (800) 421-4225.

What were the fund costs for the last six months? (based on a hypothetical \$10,000 investment)

| Share class | Costs of a \$10,000 investment | Costs paid as a percentage of a \$10,000 investment |
|-------------|--------------------------------|-----------------------------------------------------|
| Class T     | \$35                           | 0.75%*                                              |

<sup>\*</sup>Annualized.

### **Key fund statistics**

| Fund net assets (in millions)      | \$68,659 |
|------------------------------------|----------|
| Total number of portfolio holdings | 867      |
| Portfolio turnover rate            | 21%      |

## Portfolio holdings by sector (percent of net assets)



#### Availability of additional information



Scan the QR code to view additional information about the fund, including its prospectus, financial information, holdings and information on proxy voting. Or refer to the web address included at the beginning of this report.

#### Important information

To reduce fund expenses, only one copy of most shareholder documents will be mailed to shareholders with multiple accounts at the same address (householding). If you would prefer that your documents not be householded, please contact Capital Group at (800) 421-4225, or contact your financial intermediary. Your instructions will typically be effective within 30 days of receipt by Capital Group or your financial intermediary.