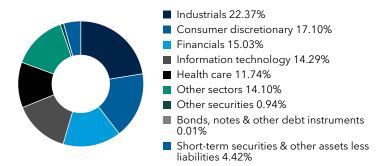

/u>. You can also request this information by contacting us at (800) 421-4225.

What were the fund costs for the last six months? (based on a hypothetical \$10,000 investment)

| Share class | Costs of a \$10,000 investment | Costs paid as a percentage of a \$10,000 investment |
|-------------|--------------------------------|-----------------------------------------------------|
| Class R-5   | \$33                           | 0.70%*                                              |

<sup>\*</sup>Annualized.

## **Key fund statistics**

| Fund net assets (in millions)      | \$68,659 |
|------------------------------------|----------|
| Total number of portfolio holdings | 867      |
| Portfolio turnover rate            | 21%      |

### Portfolio holdings by sector (percent of net assets)



### Availability of additional information



Scan the QR code to view additional information about the fund, including its prospectus, financial information, holdings and information on proxy voting. Or refer to the web address included at the beginning of this report.

#### Important information

To reduce fund expenses, only one copy of most shareholder documents will be mailed to shareholders with multiple accounts at the same address (householding). If you would prefer that your documents not be householded, please contact Capital Group at (800) 421-4225, or contact your financial intermediary. Your instructions will typically be effective within 30 days of receipt by Capital Group or your financial intermediary.