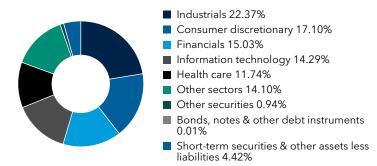

/u>. You can also request this information by contacting us at (800) 421-4225.

What were the fund costs for the last six months? (based on a hypothetical \$10,000 investment)

| Share class | Costs of a \$10,000 investment | Costs paid as a percentage of a \$10,000 investment |
|-------------|--------------------------------|-----------------------------------------------------|
| Class F-1   | \$51                           | 1.08%*                                              |

<sup>\*</sup>Annualized.

### **Key fund statistics**

| Fund net assets (in millions)      | \$68,659 |
|------------------------------------|----------|
| Total number of portfolio holdings | 867      |
| Portfolio turnover rate            | 21%      |

## Portfolio holdings by sector (percent of net assets)



#### Availability of additional information



Scan the QR code to view additional information about the fund, including its prospectus, financial information, holdings and information on proxy voting. Or refer to the web address included at the beginning of this report.

#### Important information

To reduce fund expenses, only one copy of most shareholder documents will be mailed to shareholders with multiple accounts at the same address (householding). If you would prefer that your documents not be householded, please contact Capital Group at (800) 421-4225, or contact your financial intermediary. Your instructions will typically be effective within 30 days of receipt by Capital Group or your financial intermediary.