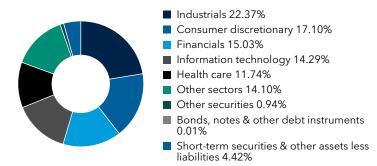

>. You can also request this information by contacting us at (800) 421-4225.

What were the fund costs for the last six months? (based on a hypothetical \$10,000 investment)

| Share class | Costs of a \$10,000 investment | Costs paid as a percentage of a \$10,000 investment |
|-------------|--------------------------------|-----------------------------------------------------|
| Class R-2E  | \$69                           | 1.46%*                                              |

<sup>\*</sup>Annualized.

#### **Key fund statistics**

| Fund net assets (in millions)      | \$68,659 |
|------------------------------------|----------|
| Total number of portfolio holdings | 867      |
| Portfolio turnover rate            | 21%      |

### Portfolio holdings by sector (percent of net assets)



## Availability of additional information



Scan the QR code to view additional information about the fund, including its prospectus, financial information, holdings and information on proxy voting. Or refer to the web address included at the beginning of this report.

#### Important information

To reduce fund expenses, only one copy of most shareholder documents will be mailed to shareholders with multiple accounts at the same address (householding). If you would prefer that your documents not be householded, please contact Capital Group at (800) 421-4225, or contact your financial intermediary. Your instructions will typically be effective within 30 days of receipt by Capital Group or your financial intermediary.