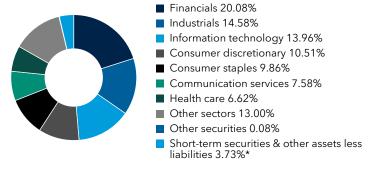

# Portfolio holdings by sector (percent of net assets)

<sup>\*</sup>Includes derivatives.