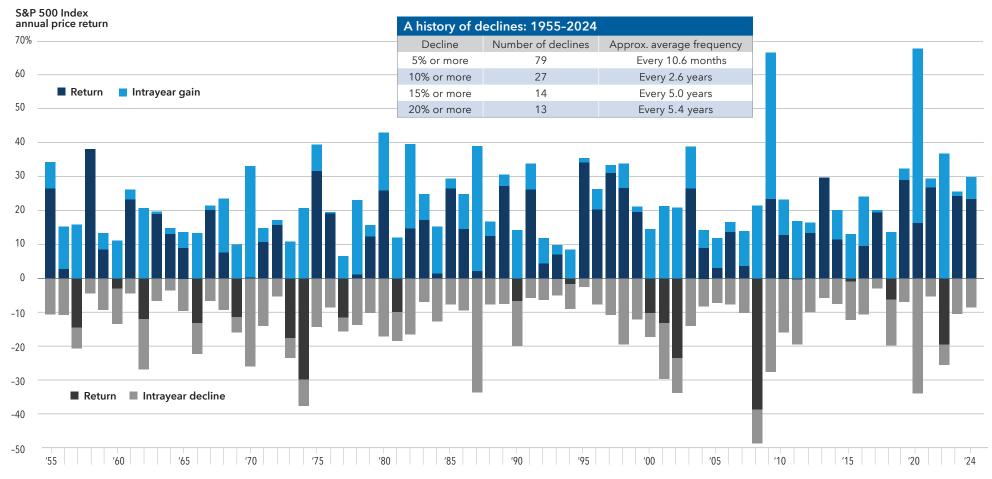

## Intrayear declines in the S&P 500 Index have averaged -13.9% since 1955, yet annual price returns have been positive in 51 of those 70 calendar years.

## Source: S&P Dow Jones Indices LLC, as of 12/31/2024.

Intrayear gain and decline reflect the largest price changes within each year. S&P 500 Index annual returns are based on the price index only and, therefore, do not include dividends. Average frequency of declines, as shown in the table, assumes 100% recovery of lost value. The S&P 500 Index is a market capitalization-weighted index based on the results of approximately 500 widely held common stocks. The index is unmanaged and, therefore, has no expenses. Investors cannot invest directly in an index. Past results are not predictive of results in future periods. The S&P 500 Index is a product of S&P Dow Jones Indices LLC and/or its affiliates and has been licensed for use by Capital Group. Copyright © 2025. S&P Dow Jones Indices LLC, a division of S&P Global, and/or its affiliates. All rights reserved.