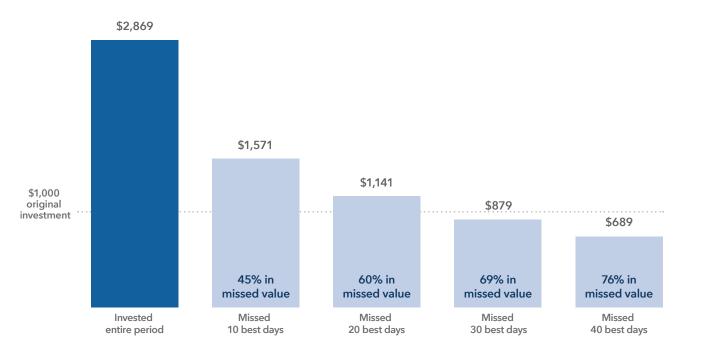

## Missing just a few of the market's best days can hurt investment returns

Value of a hypothetical \$1,000 investment in the S&P 500 Index, excluding dividends, from 1/1/15 to 12/31/24.

Sources: RIMES, Standard & Poor's. As of 12/31/2024. Values in USD.